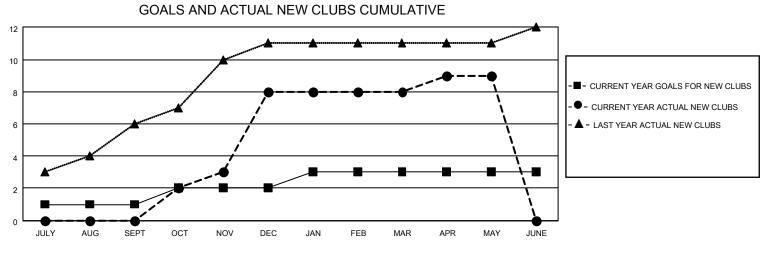

## LOCATION REP OF SRI LANKA

District 306 C2

Results as of: 5/31/2023

| Clubs                 |               |           |               | Members               |                        |                         |                                                    |
|-----------------------|---------------|-----------|---------------|-----------------------|------------------------|-------------------------|----------------------------------------------------|
| RESULTS FOR 2022-2023 |               |           |               | RESULTS FOR 2022-2023 |                        |                         |                                                    |
| QUARTER               | NEW CLUB GOAL | NEW CLUBS | DROPPED CLUBS | QUARTER               | BER GROWTH NET<br>GOAL | MEMBER GROWTH<br>ACTUAL | DROPPED<br>MEMBERS ACTUAL<br>(including transfers) |
| JULY/AUG/SEPT         | 1             | 0         | 7             | JULY/AUG/SEPT         | 60                     | 109                     | 108                                                |
| OCT/NOV/DEC           | 1             | 8         | 1             | OCT/NOV/DEC           | 60                     | 469                     | 107                                                |
| JAN/FEB/MAR           | 1             | 0         | 0             | JAN/FEB/MAR           | 60                     | 43                      | 18                                                 |
| APR/MAY/JUNE          | 0             | 1         | 0             | APR/MAY/JUNE          | 60                     | 80                      | 33                                                 |