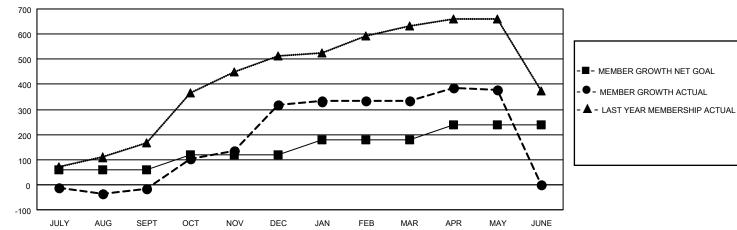

## LOCATION REP OF SRI LANKA

District 306 C2

Results as of: 5/31/2023

| Clubs                 |               |           |               | Members               |                        |                         |                                                    |
|-----------------------|---------------|-----------|---------------|-----------------------|------------------------|-------------------------|----------------------------------------------------|
| RESULTS FOR 2022-2023 |               |           |               | RESULTS FOR 2022-2023 |                        |                         |                                                    |
| QUARTER               | NEW CLUB GOAL | NEW CLUBS | DROPPED CLUBS | QUARTER               | BER GROWTH NET<br>GOAL | MEMBER GROWTH<br>ACTUAL | DROPPED<br>MEMBERS ACTUAL<br>(including transfers) |
| JULY/AUG/SEPT         | 1             | 0         | 7             | JULY/AUG/SEPT         | 60                     | 109                     | 108                                                |
| OCT/NOV/DEC           | 1             | 8         | 1             | OCT/NOV/DEC           | 60                     | 469                     | 107                                                |
| JAN/FEB/MAR           | 1             | 0         | 0             | JAN/FEB/MAR           | 60                     | 43                      | 18                                                 |
| APR/MAY/JUNE          | 0             | 1         | 0             | APR/MAY/JUNE          | 60                     | 80                      | 33                                                 |